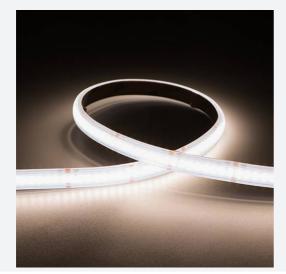

## P-Cell PRO LED Strip

P-Cell 24V 19.2W IP65 White 4000K 50m Code: P/24/05/65/01/40/S05/01

| 14.4W &<br>19.2W | 🛞 33.33mm (V | N 10mm |
|------------------|--------------|--------|

- P-CELL Professional LED strip suitable for high end residential, hospitality. retail and commercial applications
- Elite level LED chip technology with >97 CRI and low SDCM produce the best quality white light
- With a high CRI this ensures suitability for use within professional display and high end retail environments
- Fast fit plug and play connections available