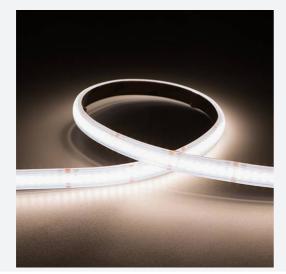

## P-Cell PRO LED Strip

P-Cell 24V 19.2W IP65 White 4000K 5m Code: P/24/05/65/01/40/S01/01

- P-CELL Professional LED strip suitable for high end residential, hospitality. retail and commercial applications
- Elite level LED chip technology with >97 CRI and low SDCM produce the best quality white light
- With a high CRI this ensures suitability for use within professional display and high end retail environments
- Fast fit plug and play connections available

- Super high efficacy ensures peak performance, whilst also remaining economical and energy saving, helping to reduce overall energy consumption for all large scale installations
- High LED density (240 LEDs per metre) provides a uniform output reducing spotting and providing a more seamless output of light compared to traditional LED strips.
- An extensive range of colour temperature options, IP ratings and power outputs offer the ultimate package of flexibility and versatility, suited for all high end applications
- Large strip pack sizes and multiple connector packs offers great time saving and ease
  when working on a large scale project
- 240