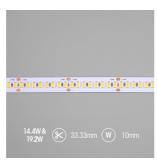

| GENERAL INFORMATION              |              |  |
|----------------------------------|--------------|--|
| Wattage                          | 19.2W/m      |  |
| Lumens Delivered                 | 2055lm/m     |  |
| Lm/W                             | 107lm/W      |  |
| Beam Angle                       | 120          |  |
| CRI                              | 97           |  |
| ССТ                              | 4000K        |  |
| Input                            | 24V          |  |
| Operating Temp                   | -20°C - 45°C |  |
| SDCM                             | 3            |  |
| Product Weight without Packaging | 0.27 kg      |  |
|                                  |              |  |

| TECHNICAL INFORMATION          |                         |  |
|--------------------------------|-------------------------|--|
| Light Source                   | LED                     |  |
| IP Rating                      | IP65                    |  |
| Class Protection               | 3                       |  |
| Internal / External            | Internal / External     |  |
| Surface / Recessed / Suspended | Ceiling, Recessed, Wall |  |
| Lumen Depreciation             | L70 50,000h             |  |
| Warranty (Years)               | 5                       |  |
| CE Mark                        | Yes                     |  |
| Height                         | 4 mm                    |  |
| LED Strip LEDs Per Metre       | 240                     |  |