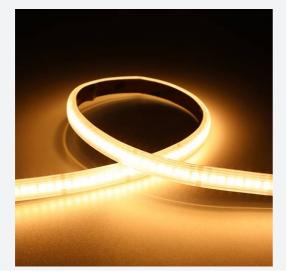

## P-Cell PRO LED Strip

P-Cell 24V 19.2W IP65 White 2700K 50m Code: P/24/05/65/01/27/S05/01

- P-CELL Professional LED strip suitable for high end residential, hospitality. retail and commercial applications
- Elite level LED chip technology with >97 CRI and low SDCM produce the best quality white light
- With a high CRI this ensures suitability for use within professional display and high end retail environments
- Fast fit plug and play connections available