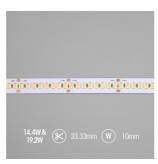

| GENERAL INFORMATION              |              |  |
|----------------------------------|--------------|--|
| Wattage                          | 19.2W/m      |  |
| Lumens Delivered                 | 1824lm/m     |  |
| Lm/W                             | 95lm/W       |  |
| Beam Angle                       | 120          |  |
| CRI                              | 97           |  |
| CCT                              | 2700K        |  |
| Input                            | 24V          |  |
| Operating Temp                   | -20°C - 45°C |  |
| SDCM                             | 3            |  |
| Product Weight without Packaging | 2.7 kg       |  |
|                                  |              |  |

| TECHNICAL INFORMATION          |                         |  |
|--------------------------------|-------------------------|--|
| Light Source                   | LED                     |  |
| IP Rating                      | IP65                    |  |
| Class Protection               | 3                       |  |
| Internal / External            | Internal / External     |  |
| Surface / Recessed / Suspended | Ceiling, Recessed, Wall |  |
| Lumen Depreciation             | L70 50,000h             |  |
| Warranty (Years)               | 5                       |  |
| CE Mark                        | Yes                     |  |
| Height                         | 4 mm                    |  |
| LED Strip LEDs Per Metre       | 240                     |  |