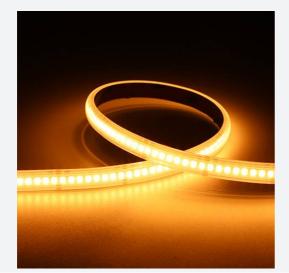

## P-Cell PRO LED Strip

P-Cell 24V 19.2W IP65 White 2200K 10m Code: P/24/05/65/01/22/S02/01

- P-CELL Professional LED strip suitable for high end residential, hospitality. retail and commercial applications
- Elite level LED chip technology with >97 CRI and low SDCM produce the best quality white light
- With a high CRI this ensures suitability for use within professional display and high end retail environments
- Fast fit plug and play connections available