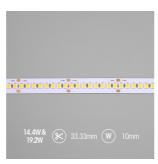

| GENERAL INFORMATION           |              |  |
|-------------------------------|--------------|--|
| Wattage                       | 19.2W/m      |  |
| Lumens Delivered              | 1760lm/m     |  |
| Lm/W                          | 90lm/W       |  |
| Beam Angle                    | 120          |  |
| CRI                           | 97           |  |
| CCT                           | 2200K        |  |
| Input                         | 24V          |  |
| Operating Temp                | -20°C - 45°C |  |
| SDCM                          | 3            |  |
| Product Weight without Packag | ging 0.54 kg |  |

| TECHNICAL INFORMATION          |                         |  |
|--------------------------------|-------------------------|--|
| Light Source                   | LED                     |  |
| IP Rating                      | IP65                    |  |
| Class Protection               | 3                       |  |
| Internal / External            | Internal / External     |  |
| Surface / Recessed / Suspended | Ceiling, Recessed, Wall |  |
| Lumen Depreciation             | L70 50,000h             |  |
| Warranty (Years)               | 5                       |  |
| CE Mark                        | Yes                     |  |
| Height                         | 4 mm                    |  |
| LED Strip LEDs Per Metre       | 240                     |  |