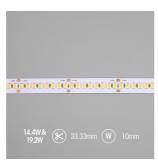

| GENERAL INFORMATION           |              |  |  |
|-------------------------------|--------------|--|--|
| Wattage                       | 19.2W/m      |  |  |
| Lumens Delivered              | 2112lm/m     |  |  |
| Lm/W                          | 110lm/W      |  |  |
| Beam Angle                    | 120          |  |  |
| CRI                           | 97           |  |  |
| CCT                           | 4000K        |  |  |
| Input                         | 24V          |  |  |
| Operating Temp                | -20°C - 45°C |  |  |
| SDCM                          | 3            |  |  |
| Product Weight without Packag | ging 0.14 kg |  |  |

| TECHNICAL INFORMATION          |                         |  |  |
|--------------------------------|-------------------------|--|--|
| Light Source                   | LED                     |  |  |
| IP Rating                      | IP20                    |  |  |
| Class Protection               | 3                       |  |  |
| Internal / External            | Internal                |  |  |
| Surface / Recessed / Suspended | Ceiling, Recessed, Wall |  |  |
| Lumen Depreciation             | L70 50,000h             |  |  |
| Warranty (Years)               | 5                       |  |  |
| CE Mark                        | Yes                     |  |  |
| Height                         | 2 mm                    |  |  |
| LED Strip LEDs Per Metre       | 240                     |  |  |