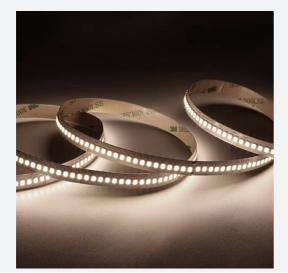

## P-Cell PRO LED Strip

P-Cell 24V 19.2W IP20 White 4000K 10m Code: P/24/05/20/01/40/S02/01

- P-CELL Professional LED strip suitable for high end residential, hospitality. retail and commercial applications
- Elite level LED chip technology with >97 CRI and low SDCM produce the best quality white light
- With a high CRI this ensures suitability for use within professional display and high end retail environments
- Fast fit plug and play connections available

| Application   | Hospitality, Residential, Retail |  |
|---------------|----------------------------------|--|
| Specification | Architectural                    |  |

- Super high efficacy ensures peak performance, whilst also remaining economical and energy saving, helping to reduce overall energy consumption for all large scale installations
- High LED density (240 LEDs per metre) provides a uniform output reducing spotting and providing a more seamless output of light compared to traditional LED strips.
- An extensive range of colour temperature options, IP ratings and power outputs offer the ultimate package of flexibility and versatility, suited for all high end applications
- Large strip pack sizes and multiple connector packs offers great time saving and ease
  when working on a large scale project
- 240