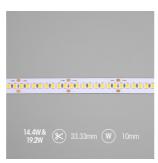

| GENERAL INFORMATION          |              |  |  |
|------------------------------|--------------|--|--|
| Wattage                      | 19.2W/m      |  |  |
| Lumens Delivered             | 1977lm/m     |  |  |
| Lm/W                         | 103lm/W      |  |  |
| Beam Angle                   | 120          |  |  |
| CRI                          | 97           |  |  |
| CCT                          | 3000K        |  |  |
| Input                        | 24V          |  |  |
| Operating Temp               | -20°C - 45°C |  |  |
| SDCM                         | 3            |  |  |
| Product Weight without Packa | ging 0.07 kg |  |  |