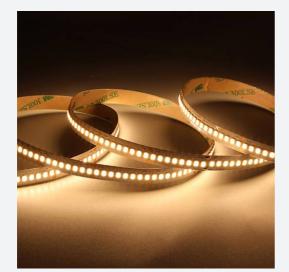

## P-Cell PRO LED Strip

P-Cell 24V 19.2W IP20 White 3000K 5m Code: P/24/05/20/01/30/S01/01

- P-CELL Professional LED strip suitable for high end residential, hospitality. retail and commercial applications
- Elite level LED chip technology with >97 CRI and low SDCM produce the best quality white light
- With a high CRI this ensures suitability for use within professional display and high end retail environments
- Fast fit plug and play connections available