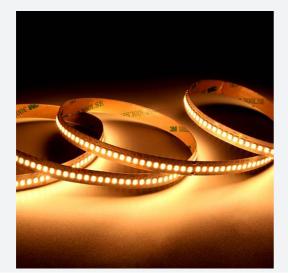

## P-Cell PRO LED Strip

P-Cell 24V 19.2W IP20 White 2200K 50m Code: P/24/05/20/01/22/S05/01

- P-CELL Professional LED strip suitable for high end residential, hospitality. retail and commercial applications
- Elite level LED chip technology with >97 CRI and low SDCM produce the best quality white light
- With a high CRI this ensures suitability for use within professional display and high end retail environments
- Fast fit plug and play connections available