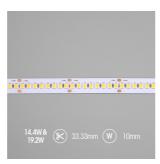

|                              | GENERAL INFORMATION |
|------------------------------|---------------------|
| Wattage                      | 19.2W/m             |
| Lumens Delivered             | 1803lm/m            |
| Lm/W                         | 921m/W              |
| Beam Angle                   | 120                 |
| CRI                          | 97                  |
| CCT                          | 2200K               |
| Input                        | 24V                 |
| Operating Temp               | -20°C - 45°C        |
| SDCM                         | 3                   |
| Product Weight without Packa | ging 0.7 kg         |

| TECHNICAL INFORMATION          |                         |  |  |
|--------------------------------|-------------------------|--|--|
| Light Source                   | LED                     |  |  |
| IP Rating                      | IP20                    |  |  |
| Class Protection               | 3                       |  |  |
| Internal / External            | Internal                |  |  |
| Surface / Recessed / Suspended | Ceiling, Recessed, Wall |  |  |
| Lumen Depreciation             | L70 50,000h             |  |  |
| Warranty (Years)               | 5                       |  |  |
| CE Mark                        | Yes                     |  |  |
| Height                         | 2 mm                    |  |  |
| LED Strip LEDs Per Metre       | 240                     |  |  |