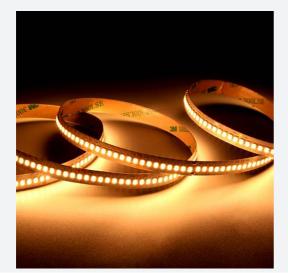

## P-Cell PRO LED Strip

P-Cell 24V 19.2W IP20 White 2200K 10m Code: P/24/05/20/01/22/S02/01

- P-CELL Professional LED strip suitable for high end residential, hospitality. retail and commercial applications
- Elite level LED chip technology with >97 CRI and low SDCM produce the best quality white light
- With a high CRI this ensures suitability for use within professional display and high end retail environments
- Fast fit plug and play connections available

| Application   | Hospitality, Residential, Retail |
|---------------|----------------------------------|
| Specification | Architectural                    |

- Super high efficacy ensures peak performance, whilst also remaining economical and energy saving, helping to reduce overall energy consumption for all large scale installations
- High LED density (240 LEDs per metre) provides a uniform output reducing spotting and providing a more seamless output of light compared to traditional LED strips.
- An extensive range of colour temperature options, IP ratings and power outputs offer the ultimate package of flexibility and versatility, suited for all high end applications
- Large strip pack sizes and multiple connector packs offers great time saving and ease
  when working on a large scale project
- 240