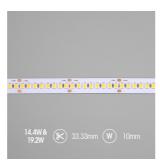

| GENERAL INFORMATION              |              |  |  |
|----------------------------------|--------------|--|--|
| Wattage                          | 19.2W/m      |  |  |
| Lumens Delivered                 | 1803lm/m     |  |  |
| Lm/W                             | 92lm/W       |  |  |
| Beam Angle                       | 120          |  |  |
| CRI                              | 97           |  |  |
| CCT                              | 2200K        |  |  |
| Input                            | 24V          |  |  |
| Operating Temp                   | -20°C - 45°C |  |  |
| SDCM                             | 3            |  |  |
| Product Weight without Packaging | 0.14 kg      |  |  |
|                                  |              |  |  |

| TECHNICAL INFORMATION          |                         |  |
|--------------------------------|-------------------------|--|
| Light Source                   | LED                     |  |
| IP Rating                      | IP20                    |  |
| Class Protection               | 3                       |  |
| Internal / External            | Internal                |  |
| Surface / Recessed / Suspended | Ceiling, Recessed, Wall |  |
| Lumen Depreciation             | L70 50,000h             |  |
| Warranty (Years)               | 5                       |  |
| CE Mark                        | Yes                     |  |
| Height                         | 2 mm                    |  |
| LED Strip LEDs Per Metre       | 240                     |  |