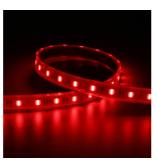

## P-Cell PRO LED Strip

P-Cell 24V 18W IP67 RGBTW 5m Code: P/24/04/67/05/00/S01/01

- P-CELL Professional LED strip suitable for high end residential, hospitality. retail and commercial applications
- Elite level LED chip technology with >97 CRI and low SDCM produce the best quality white light
- With a high CRI this ensures suitability for use within professional display and high end retail environments
- Fast fit plug and play connections available