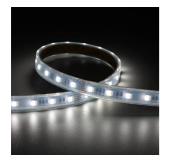

## P-Cell PRO LED Strip

P-Cell 24V 18W IP67 RGBTW 5m Code: P/24/04/67/05/00/S01/01

- P-CELL Professional LED strip suitable for high end residential, hospitality. retail and commercial applications
- Elite level LED chip technology with >97 CRI and low SDCM produce the best quality white light
- With a high CRI this ensures suitability for use within professional display and high end retail environments
- Fast fit plug and play connections available