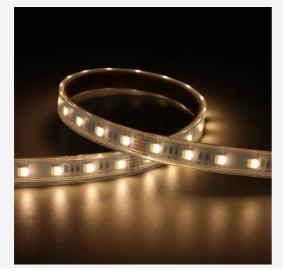

## P-Cell PRO LED Strip

P-Cell 24V 18W IP67 RGBTW 5m Code: P/24/04/67/05/00/S01/01

- P-CELL Professional LED strip suitable for high end residential, hospitality. retail and commercial applications
- Elite level LED chip technology with >97 CRI and low SDCM produce the best quality white light
- With a high CRI this ensures suitability for use within professional display and high end retail environments
- Fast fit plug and play connections available