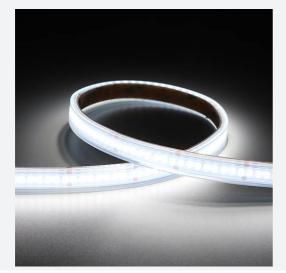

## P-Cell PRO LED Strip

P-Cell 24V 14.4W IP67 White 6500K 50m Code: P/24/04/67/01/65/S05/01

- P-CELL Professional LED strip suitable for high end residential, hospitality. retail and commercial applications
- Elite level LED chip technology with >97 CRI and low SDCM produce the best quality white light
- With a high CRI this ensures suitability for use within professional display and high end retail environments
- Fast fit plug and play connections available