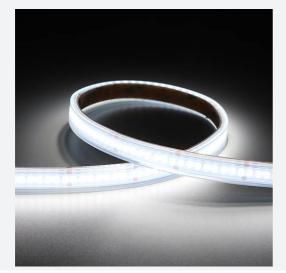

## P-Cell PRO LED Strip

P-Cell 24V 14.4W IP67 White 6500K 10m Code: P/24/04/67/01/65/S02/01

- P-CELL Professional LED strip suitable for high end residential, hospitality. retail and commercial applications
- Elite level LED chip technology with >97 CRI and low SDCM produce the best quality white light
- With a high CRI this ensures suitability for use within professional display and high end retail environments
- Fast fit plug and play connections available