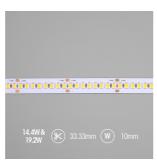

| GENERAL INFORMATION              |              |  |
|----------------------------------|--------------|--|
| Wattage                          | 14.4W/m      |  |
| Lumens Delivered                 | 1685lm/m     |  |
| Lm/W                             | 117Im/W      |  |
| Beam Angle                       | 120          |  |
| CRI                              | 97           |  |
| CCT                              | 6500K        |  |
| Input                            | 24V          |  |
| Operating Temp                   | -20°C - 45°C |  |
| SDCM                             | 3            |  |
| Product Weight without Packaging | 0.54 kg      |  |
|                                  |              |  |