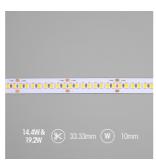

## P-Cell PRO LED Strip

P-Cell 24V 14.4W IP67 White 2700K 10m Code: P/24/04/67/01/27/S02/01

- P-CELL Professional LED strip suitable for high end residential, hospitality. retail and commercial applications
- Elite level LED chip technology with >97 CRI and low SDCM produce the best quality white light
- With a high CRI this ensures suitability for use within professional display and high end retail environments
- Fast fit plug and play connections available

| GENERAL INFORMATION              |              |  |  |
|----------------------------------|--------------|--|--|
| Wattage                          | 14.4W/m      |  |  |
| Lumens Delivered                 | 1440lm/m     |  |  |
| Lm/W                             | 100lm/W      |  |  |
| Beam Angle                       | 120          |  |  |
| CRI                              | 97           |  |  |
| ССТ                              | 2700K        |  |  |
| Input                            | 24V          |  |  |
| Operating Temp                   | -20°C - 45°C |  |  |
| SDCM                             | 3            |  |  |
| Product Weight without Packaging | 0.54 kg      |  |  |
|                                  |              |  |  |