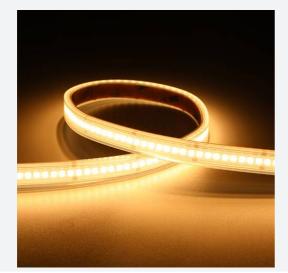

## P-Cell PRO LED Strip

P-Cell 24V 14.4W IP67 White 2700K 10m Code: P/24/04/67/01/27/S02/01

- P-CELL Professional LED strip suitable for high end residential, hospitality. retail and commercial applications
- Elite level LED chip technology with >97 CRI and low SDCM produce the best quality white light
- With a high CRI this ensures suitability for use within professional display and high end retail environments
- Fast fit plug and play connections available

| Application   | Hospitality, Residential, Retail |
|---------------|----------------------------------|
| Specification | Architectural                    |

- Super high efficacy ensures peak performance, whilst also remaining economical and energy saving, helping to reduce overall energy consumption for all large scale installations
- High LED density (240 LEDs per metre) provides a uniform output reducing spotting and providing a more seamless output of light compared to traditional LED strips.
- An extensive range of colour temperature options, IP ratings and power outputs offer the ultimate package of flexibility and versatility, suited for all high end applications
- Large strip pack sizes and multiple connector packs offers great time saving and ease
  when working on a large scale project
- 240