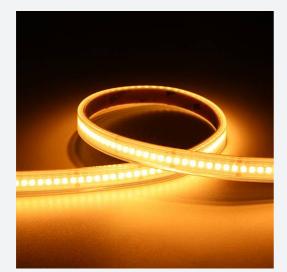

## P-Cell PRO LED Strip

P-Cell 24V 14.4W IP67 White 2200K 10m Code: P/24/04/67/01/22/S02/01

- P-CELL Professional LED strip suitable for high end residential, hospitality. retail and commercial applications
- Elite level LED chip technology with >97 CRI and low SDCM produce the best quality white light
- With a high CRI this ensures suitability for use within professional display and high end retail environments
- Fast fit plug and play connections available

- Super high efficacy ensures peak performance, whilst also remaining economical and energy saving, helping to reduce overall energy consumption for all large scale installations
- High LED density (240 LEDs per metre) provides a uniform output reducing spotting and providing a more seamless output of light compared to traditional LED strips.
- An extensive range of colour temperature options, IP ratings and power outputs offer the ultimate package of flexibility and versatility, suited for all high end applications
- Large strip pack sizes and multiple connector packs offers great time saving and ease
  when working on a large scale project
- 240