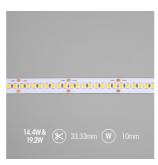

| GENERAL INFORMATION          |              |  |
|------------------------------|--------------|--|
| Wattage                      | 14.4W/m      |  |
| Lumens Delivered             | 1290lm/m     |  |
| Lm/W                         | 90lm/W       |  |
| Beam Angle                   | 120          |  |
| CRI                          | 97           |  |
| CCT                          | 2200K        |  |
| Input                        | 24V          |  |
| Operating Temp               | -20°C - 45°C |  |
| SDCM                         | 3            |  |
| Product Weight without Packa | ging 0.54 kg |  |

| TECHNICAL INFORMATION          |                         |  |
|--------------------------------|-------------------------|--|
| Light Source                   | LED                     |  |
| IP Rating                      | IP67                    |  |
| Class Protection               | 3                       |  |
| Internal / External            | Internal / External     |  |
| Surface / Recessed / Suspended | Ceiling, Recessed, Wall |  |
| Lumen Depreciation             | L70 50,000h             |  |
| Warranty (Years)               | 5                       |  |
| CE Mark                        | Yes                     |  |
| Height                         | 4 mm                    |  |
| LED Strip LEDs Per Metre       | 240                     |  |