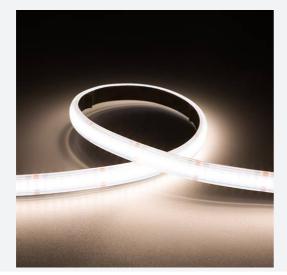

## P-Cell PRO LED Strip

P-Cell 24V 14.4W IP65 White 4000K 10m Code: P/24/04/65/01/40/S02/01

- P-CELL Professional LED strip suitable for high end residential, hospitality. retail and commercial applications
- Elite level LED chip technology with >97 CRI and low SDCM produce the best quality white light
- With a high CRI this ensures suitability for use within professional display and high end retail environments
- Fast fit plug and play connections available