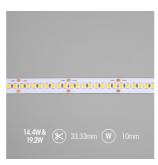

## P-Cell PRO LED Strip

P-Cell 24V 14.4W IP65 White 4000K 10m Code: P/24/04/65/01/40/S02/01

- P-CELL Professional LED strip suitable for high end residential, hospitality. retail and commercial applications
- Elite level LED chip technology with >97 CRI and low SDCM produce the best quality white light
- With a high CRI this ensures suitability for use within professional display and high end retail environments
- Fast fit plug and play connections available

| GENERAL INFORMATION           |              |  |  |
|-------------------------------|--------------|--|--|
| Wattage                       | 14.4W/m      |  |  |
| Lumens Delivered              | 1613lm/m     |  |  |
| Lm/W                          | 112lm/W      |  |  |
| Beam Angle                    | 120          |  |  |
| CRI                           | 97           |  |  |
| CCT                           | 4000K        |  |  |
| Input                         | 24V          |  |  |
| Operating Temp                | -20°C - 45°C |  |  |
| SDCM                          | 3            |  |  |
| Product Weight without Packag | ging 0.54 kg |  |  |