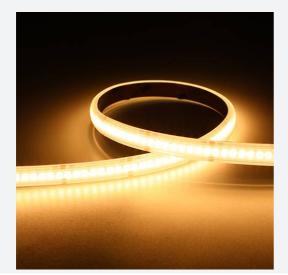

## P-Cell PRO LED Strip

P-Cell 24V 14.4W IP65 White 2700K 10m Code: P/24/04/65/01/27/S02/01

- P-CELL Professional LED strip suitable for high end residential, hospitality. retail and commercial applications
- Elite level LED chip technology with >97 CRI and low SDCM produce the best quality white light
- With a high CRI this ensures suitability for use within professional display and high end retail environments
- Fast fit plug and play connections available