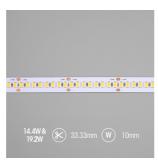

| GENERAL INFORMATION          |              |  |  |
|------------------------------|--------------|--|--|
| Wattage                      | 14.4W/m      |  |  |
| Lumens Delivered             | 1440lm/m     |  |  |
| Lm/W                         | 100lm/W      |  |  |
| Beam Angle                   | 120          |  |  |
| CRI                          | 97           |  |  |
| CCT                          | 2700K        |  |  |
| Input                        | 24V          |  |  |
| Operating Temp               | -20°C - 45°C |  |  |
| SDCM                         | 3            |  |  |
| Product Weight without Packa | ging 0.54 kg |  |  |

| TECHNICAL INFORMATION          |                         |  |  |  |
|--------------------------------|-------------------------|--|--|--|
| Light Source                   | LED                     |  |  |  |
| IP Rating                      | IP65                    |  |  |  |
| Class Protection               | 3                       |  |  |  |
| Internal / External            | Internal / External     |  |  |  |
| Surface / Recessed / Suspended | Ceiling, Recessed, Wall |  |  |  |
| Lumen Depreciation             | L70 50,000h             |  |  |  |
| Warranty (Years)               | 5                       |  |  |  |
| CE Mark                        | Yes                     |  |  |  |
| Height                         | 4 mm                    |  |  |  |
| LED Strip LEDs Per Metre       | 240                     |  |  |  |