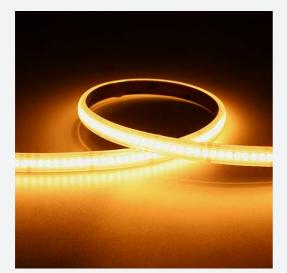

## P-Cell PRO LED Strip

P-Cell 24V 14.4W IP65 White 2200K 10m Code: P/24/04/65/01/22/S02/01

- P-CELL Professional LED strip suitable for high end residential, hospitality. retail and commercial applications
- Elite level LED chip technology with >97 CRI and low SDCM produce the best quality white light
- With a high CRI this ensures suitability for use within professional display and high end retail environments
- Fast fit plug and play connections available

| GENERAL INFORMATION          |              |  |  |
|------------------------------|--------------|--|--|
| Wattage                      | 14.4W/m      |  |  |
| Lumens Delivered             | 1290lm/m     |  |  |
| Lm/W                         | 90lm/W       |  |  |
| Beam Angle                   | 120          |  |  |
| CRI                          | 97           |  |  |
| CCT                          | 2200K        |  |  |
| Input                        | 24V          |  |  |
| Operating Temp               | -20°C - 45°C |  |  |
| SDCM                         | 3            |  |  |
| Product Weight without Packa | ging 0.54 kg |  |  |