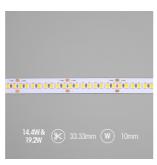

| GENERAL INFORMATION          |              |  |  |
|------------------------------|--------------|--|--|
| Wattage                      | 14.4W/m      |  |  |
| Lumens Delivered             | 1290lm/m     |  |  |
| Lm/W                         | 90lm/W       |  |  |
| Beam Angle                   | 120          |  |  |
| CRI                          | 97           |  |  |
| CCT                          | 2200K        |  |  |
| Input                        | 24V          |  |  |
| Operating Temp               | -20°C - 45°C |  |  |
| SDCM                         | 3            |  |  |
| Product Weight without Packa | ging 0.54 kg |  |  |

| TECHNICAL INFORMATION          |                         |  |  |  |
|--------------------------------|-------------------------|--|--|--|
| Light Source                   | LED                     |  |  |  |
| IP Rating                      | IP65                    |  |  |  |
| Class Protection               | 3                       |  |  |  |
| Internal / External            | Internal / External     |  |  |  |
| Surface / Recessed / Suspended | Ceiling, Recessed, Wall |  |  |  |
| Lumen Depreciation             | L70 50,000h             |  |  |  |
| Warranty (Years)               | 5                       |  |  |  |
| CE Mark                        | Yes                     |  |  |  |
| Height                         | 4 mm                    |  |  |  |
| LED Strip LEDs Per Metre       | 240                     |  |  |  |