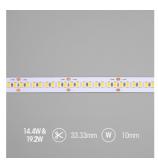

|                              | GENERAL INFORMATION |
|------------------------------|---------------------|
| Wattage                      | 14.4W/m             |
| Lumens Delivered             | 1468lm/m            |
| Lm/W                         | 102lm/W             |
| Beam Angle                   | 120                 |
| CRI                          | 97                  |
| CCT                          | 2700K               |
| Input                        | 24V                 |
| Operating Temp               | -20°C - 45°C        |
| SDCM                         | 3                   |
| Product Weight without Packa | ging 0.14 kg        |

| TECHNICAL INFORMATION          |                         |  |
|--------------------------------|-------------------------|--|
| Light Source                   | LED                     |  |
| IP Rating                      | IP20                    |  |
| Class Protection               | 3                       |  |
| Internal / External            | Internal                |  |
| Surface / Recessed / Suspended | Ceiling, Recessed, Wall |  |
| Lumen Depreciation             | L70 50,000h             |  |
| Warranty (Years)               | 5                       |  |
| CE Mark                        | Yes                     |  |
| Height                         | 2 mm                    |  |
| LED Strip LEDs Per Metre       | 240                     |  |