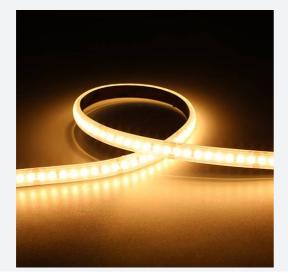

## P-Cell PRO LED Strip

P-Cell 24V 14.4W IP20 White 2700K 10m Code: P/24/04/20/01/27/S02/01

- P-CELL Professional LED strip suitable for high end residential, hospitality. retail and commercial applications
- Elite level LED chip technology with >97 CRI and low SDCM produce the best quality white light
- With a high CRI this ensures suitability for use within professional display and high end retail environments
- Fast fit plug and play connections available