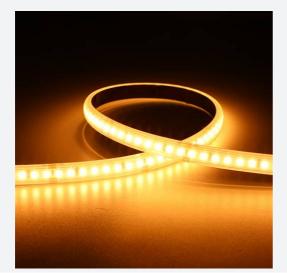

## P-Cell PRO LED Strip

P-Cell 24V 14.4W IP20 White 2200K 50m Code: P/24/04/20/01/22/S05/01

- P-CELL Professional LED strip suitable for high end residential, hospitality. retail and commercial applications
- Elite level LED chip technology with >97 CRI and low SDCM produce the best quality white light
- With a high CRI this ensures suitability for use within professional display and high end retail environments
- Fast fit plug and play connections available

| Application   | Hospitality, Residential, Retail |
|---------------|----------------------------------|
| Specification | Architectural                    |

- Super high efficacy ensures peak performance, whilst also remaining economical and energy saving, helping to reduce overall energy consumption for all large scale installations
- High LED density (240 LEDs per metre) provides a uniform output reducing spotting and providing a more seamless output of light compared to traditional LED strips.
- An extensive range of colour temperature options, IP ratings and power outputs offer the ultimate package of flexibility and versatility, suited for all high end applications
- Large strip pack sizes and multiple connector packs offers great time saving and ease
  when working on a large scale project
- 240