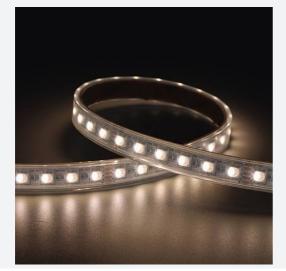

## P-Cell PRO LED Strip

P-Cell 24V 18W IP67 RGBW 4000K 50m Code: P/24/03/67/04/40/S05/01

- P-CELL Professional LED strip suitable for high end residential, hospitality. retail and commercial applications
- Elite level LED chip technology with >97 CRI and low SDCM produce the best quality white light
- With a high CRI this ensures suitability for use within professional display and high end retail environments
- Fast fit plug and play connections available

| GENERAL INFORMATION              |               |  |
|----------------------------------|---------------|--|
| Wattage                          | 18W/m         |  |
| Lumens Delivered                 | 330lm/m       |  |
| Lm/W                             | 82lm/W        |  |
| Beam Angle                       | 120           |  |
| CRI                              | 90            |  |
| ССТ                              | 4000K and RGB |  |
| Input                            | 24V           |  |
| Operating Temp                   | -20°C - 45°C  |  |
| SDCM                             | 5             |  |
| Product Weight without Packaging | 3.05 kg       |  |
|                                  |               |  |