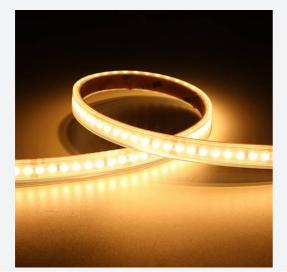

## P-Cell PRO LED Strip

P-Cell 24V 9.6W IP67 White 3000K 5m Code: P/24/03/67/01/30/S01/01

- P-CELL Professional LED strip suitable for high end residential, hospitality. retail and commercial applications
- Elite level LED chip technology with >97 CRI and low SDCM produce the best quality white light
- With a high CRI this ensures suitability for use within professional display and high end retail environments
- Fast fit plug and play connections available

| Application   | Hospitality, Residential, Retail |  |
|---------------|----------------------------------|--|
| Specification | Architectural                    |  |

- Super high efficacy ensures peak performance, whilst also remaining economical and energy saving, helping to reduce overall energy consumption for all large scale installations
- High LED density (240 LEDs per metre) provides a uniform output reducing spotting and providing a more seamless output of light compared to traditional LED strips.
- An extensive range of colour temperature options, IP ratings and power outputs offer the ultimate package of flexibility and versatility, suited for all high end applications
- Large strip pack sizes and multiple connector packs offers great time saving and ease
  when working on a large scale project
- 160