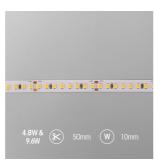

| GENERAL INFORMATION              |              |  |  |
|----------------------------------|--------------|--|--|
| Wattage                          | 9.6W/m       |  |  |
| Lumens Delivered                 | 1000lm/m     |  |  |
| Lm/W                             | 105lm/W      |  |  |
| Beam Angle                       | 120          |  |  |
| CRI                              | 97           |  |  |
| CCT                              | 3000K        |  |  |
| Input                            | 24V          |  |  |
| Operating Temp                   | -20°C - 45°C |  |  |
| SDCM                             | 3            |  |  |
| Product Weight without Packaging | 0.27 kg      |  |  |

| TECHNICAL INFORMATION          |                         |  |  |  |
|--------------------------------|-------------------------|--|--|--|
| Light Source                   | LED                     |  |  |  |
| IP Rating                      | IP67                    |  |  |  |
| Class Protection               | 3                       |  |  |  |
| Internal / External            | Internal / External     |  |  |  |
| Surface / Recessed / Suspended | Ceiling, Recessed, Wall |  |  |  |
| Lumen Depreciation             | L70 50,000h             |  |  |  |
| Warranty (Years)               | 5                       |  |  |  |
| CE Mark                        | Yes                     |  |  |  |
| Height                         | 4 mm                    |  |  |  |
| LED Strip LEDs Per Metre       | 160                     |  |  |  |