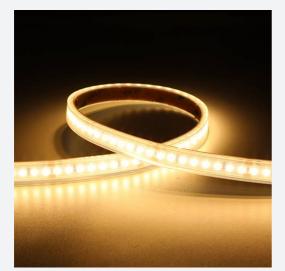

## P-Cell PRO LED Strip

P-Cell 24V 9.6W IP67 White 2700K 5m Code: P/24/03/67/01/27/S01/01

- P-CELL Professional LED strip suitable for high end residential, hospitality. retail and commercial applications
- Elite level LED chip technology with >97 CRI and low SDCM produce the best quality white light
- With a high CRI this ensures suitability for use within professional display and high end retail environments
- Fast fit plug and play connections available