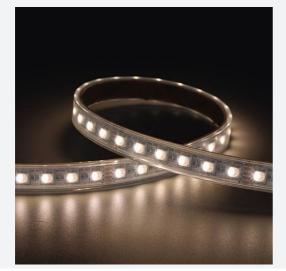

## P-Cell PRO LED Strip

P-Cell 24V 18W IP65 RGBW 4000K 50m Code: P/24/03/65/04/40/S05/01

- P-CELL Professional LED strip suitable for high end residential, hospitality. retail and commercial applications
- Elite level LED chip technology with >97 CRI and low SDCM produce the best quality white light
- With a high CRI this ensures suitability for use within professional display and high end retail environments
- Fast fit plug and play connections available

| INFORMATION   |
|---------------|
| 18W/m         |
| 330lm/m       |
| 82lm/W        |
| 120           |
| 90            |
| 4000K and RGB |
| 24V           |
| -20°C - 45°C  |
| 5             |
| 3.05 kg       |
|               |