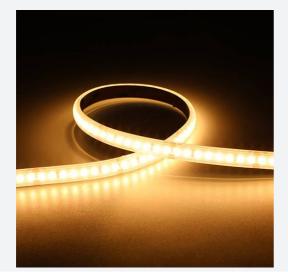

## P-Cell PRO LED Strip

P-Cell 24V 9.6W IP65 White 2700K 5m Code: P/24/03/65/01/27/S01/01

- P-CELL Professional LED strip suitable for high end residential, hospitality. retail and commercial applications
- Elite level LED chip technology with >97 CRI and low SDCM produce the best quality white light
- With a high CRI this ensures suitability for use within professional display and high end retail environments
- Fast fit plug and play connections available