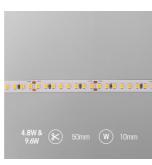

| GENER                            | RAL INFORMATION |  |
|----------------------------------|-----------------|--|
| Wattage                          | 9.6W/m          |  |
| Lumens Delivered                 | 960lm/m         |  |
| Lm/W                             | 100lm/W         |  |
| Beam Angle                       | 120             |  |
| CRI                              | 97              |  |
| CCT                              | 2700K           |  |
| Input                            | 24V             |  |
| Operating Temp                   | -20°C - 45°C    |  |
| SDCM                             | 3               |  |
| Product Weight without Packaging | 0.27 kg         |  |
|                                  |                 |  |

| TECHNICAL INFORMATION          |                         |  |
|--------------------------------|-------------------------|--|
| Light Source                   | LED                     |  |
| IP Rating                      | IP65                    |  |
| Class Protection               | 3                       |  |
| Internal / External            | Internal / External     |  |
| Surface / Recessed / Suspended | Ceiling, Recessed, Wall |  |
| Lumen Depreciation             | L70 50,000h             |  |
| Warranty (Years)               | 5                       |  |
| CE Mark                        | Yes                     |  |
| Height                         | 4 mm                    |  |
| LED Strip LEDs Per Metre       | 160                     |  |