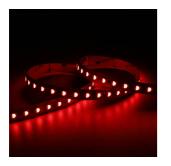

## P-Cell PRO LED Strip

P-Cell 24V 18W IP20 RGBW 4000K 50m Code: P/24/03/20/04/40/S05/01

- P-CELL Professional LED strip suitable for high end residential, hospitality. retail and commercial applications
- Elite level LED chip technology with >97 CRI and low SDCM produce the best quality white light
- High CRI this ensures suitability for use within professional display and high end retail
  environments
- Fast fit plug and play connections available

| GENERAL INFORMATION              |               |  |
|----------------------------------|---------------|--|
| Wattage                          | 18W/m         |  |
| Lumens Delivered                 | 400lm/m       |  |
| Lm/W                             | 85lm/W        |  |
| Beam Angle                       | 120           |  |
| CRI                              | 90            |  |
| ССТ                              | 4000K and RGB |  |
| Input                            | 24V           |  |
| Operating Temp                   | -20°C - 45°C  |  |
| SDCM                             | 5             |  |
| Product Weight without Packaging | 1.05 kg       |  |
|                                  |               |  |