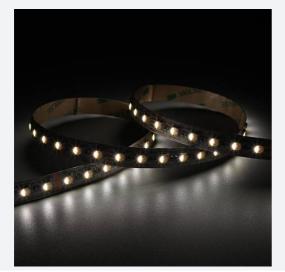

## P-Cell PRO LED Strip

P-Cell 24V 18W IP20 RGBW 4000K 50m Code: P/24/03/20/04/40/S05/01

- P-CELL Professional LED strip suitable for high end residential, hospitality. retail and commercial applications
- Elite level LED chip technology with >97 CRI and low SDCM produce the best quality white light
- High CRI this ensures suitability for use within professional display and high end retail
  environments
- Fast fit plug and play connections available

| GENERAL INFORMATION              |               |  |
|----------------------------------|---------------|--|
| Wattage                          | 18W/m         |  |
| Lumens Delivered                 | 400lm/m       |  |
| Lm/W                             | 85lm/W        |  |
| Beam Angle                       | 120           |  |
| CRI                              | 90            |  |
| ССТ                              | 4000K and RGB |  |
| Input                            | 24V           |  |
| Operating Temp                   | -20°C - 45°C  |  |
| SDCM                             | 5             |  |
| Product Weight without Packaging | 1.05 kg       |  |
|                                  |               |  |