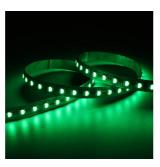

## P-Cell PRO LED Strip

P-Cell 24V 18W IP20 RGBW 4000K 50m Code: P/24/03/20/04/40/S05/01

- P-CELL Professional LED strip suitable for high end residential, hospitality. retail and commercial applications
- Elite level LED chip technology with >97 CRI and low SDCM produce the best quality white light
- High CRI this ensures suitability for use within professional display and high end retail
  environments
- Fast fit plug and play connections available

| GENERAL INFORMATION              |               |  |
|----------------------------------|---------------|--|
| Wattage                          | 18W/m         |  |
| Lumens Delivered                 | 400lm/m       |  |
| Lm/W                             | 85lm/W        |  |
| Beam Angle                       | 120           |  |
| CRI                              | 90            |  |
| ССТ                              | 4000K and RGB |  |
| Input                            | 24V           |  |
| Operating Temp                   | -20°C - 45°C  |  |
| SDCM                             | 5             |  |
| Product Weight without Packaging | 1.05 kg       |  |
|                                  |               |  |