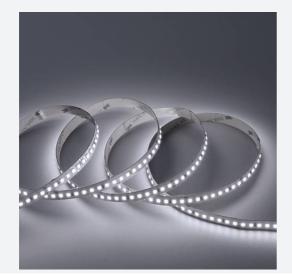

## P-Cell PRO LED Strip

P-Cell 24V 9.6W IP20 White 6500K 10m Code: P/24/03/20/01/65/S02/01

- P-CELL Professional LED strip suitable for high end residential, hospitality. retail and commercial applications
- Elite level LED chip technology with >97 CRI and low SDCM produce the best quality white light
- With a high CRI this ensures suitability for use within professional display and high end retail environments
- Fast fit plug and play connections available