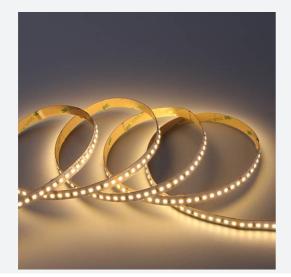

## P-Cell PRO LED Strip

P-Cell 24V 9.6W IP20 White 3000K 50m Code: P/24/03/20/01/30/S05/01

- P-CELL Professional LED strip suitable for high end residential, hospitality. retail and commercial applications
- Elite level LED chip technology with >97 CRI and low SDCM produce the best quality white light
- With a high CRI this ensures suitability for use within professional display and high end retail environments
- Fast fit plug and play connections available