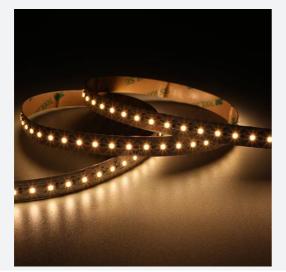

## P-Cell PRO LED Strip

P-Cell 24V 14.4W IP20 TW 10m Code: P/24/02/20/02/00/S02/01

- P-CELL Professional LED strip suitable for high end residential, hospitality. retail and commercial applications
- Elite level LED chip technology with >97 CRI and low SDCM produce the best quality white light
- With a high CRI this ensures suitability for use within professional display and high end retail environments
- Fast fit plug and play connections available