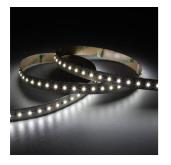

## P-Cell PRO LED Strip

P-Cell 24V 14.4W IP20 TW 10m Code: P/24/02/20/02/00/S02/01

- P-CELL Professional LED strip suitable for high end residential, hospitality. retail and commercial applications
- Elite level LED chip technology with >97 CRI and low SDCM produce the best quality white light
- With a high CRI this ensures suitability for use within professional display and high end retail environments
- Fast fit plug and play connections available