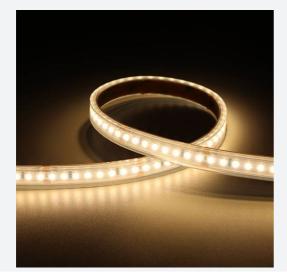

## P-Cell PRO LED Strip

P-Cell 24V 4.8W IP67 White 3000K 5m Code: P/24/01/67/01/30/S01/01

- P-CELL Professional LED strip suitable for high end residential, hospitality. retail and commercial applications
- Elite level LED chip technology with >97 CRI and low SDCM produce the best quality white light
- With a high CRI this ensures suitability for use within professional display and high end retail environments
- Fast fit plug and play connections available