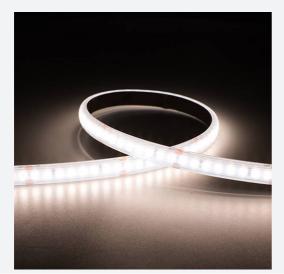

## P-Cell PRO LED Strip

P-Cell 24V 4.8W IP65 White 4000K 5m Code: P/24/01/65/01/40/S01/01

- P-CELL Professional LED strip suitable for high end residential, hospitality. retail and commercial applications
- Elite level LED chip technology with >97 CRI and low SDCM produce the best quality white light
- With a high CRI this ensures suitability for use within professional display and high end retail environments
- Fast fit plug and play connections available

| Application   | Hospitality, Residential, Retail |
|---------------|----------------------------------|
| Specification | Architectural                    |

- Super high efficacy ensures peak performance, whilst also remaining economical and energy saving, helping to reduce overall energy consumption for all large scale installations
- High LED density (240 LEDs per metre) provides a uniform output reducing spotting and providing a more seamless output of light compared to traditional LED strips.
- An extensive range of colour temperature options, IP ratings and power outputs offer the ultimate package of flexibility and versatility, suited for all high end applications
- Large strip pack sizes and multiple connector packs offers great time saving and ease
  when working on a large scale project
- 160