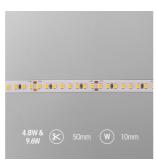

## P-Cell PRO LED Strip

P-Cell 24V 4.8W IP20 White 6500K 50m Code: P/24/01/20/01/65/S05/01

- P-CELL Professional LED strip suitable for high end residential, hospitality. retail and commercial applications
- Elite level LED chip technology with >97 CRI and low SDCM produce the best quality white light
- With a high CRI this ensures suitability for use within professional display and high end retail environments
- Fast fit plug and play connections available

| GENERAL INFORMATION           |              |  |
|-------------------------------|--------------|--|
| Wattage                       | 4.8W/m       |  |
| Lumens Delivered              | 600lm/m      |  |
| Lm/W                          | 125lm/W      |  |
| Beam Angle                    | 120          |  |
| CRI                           | 97           |  |
| CCT                           | 6500K        |  |
| Input                         | 24V          |  |
| Operating Temp                | -20°C - 45°C |  |
| SDCM                          | 3            |  |
| Product Weight without Packag | ging 0.7 kg  |  |