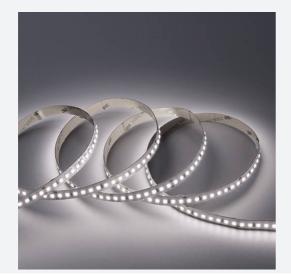

## P-Cell PRO LED Strip

P-Cell 24V 4.8W IP20 White 6500K 50m Code: P/24/01/20/01/65/S05/01

- P-CELL Professional LED strip suitable for high end residential, hospitality. retail and commercial applications
- Elite level LED chip technology with >97 CRI and low SDCM produce the best quality white light
- With a high CRI this ensures suitability for use within professional display and high end retail environments
- Fast fit plug and play connections available