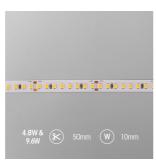

| GENERAL INFORMATION           |              |  |
|-------------------------------|--------------|--|
| Wattage                       | 4.8W/m       |  |
| Lumens Delivered              | 600lm/m      |  |
| Lm/W                          | 125lm/W      |  |
| Beam Angle                    | 120          |  |
| CRI                           | 97           |  |
| CCT                           | 6500K        |  |
| Input                         | 24V          |  |
| Operating Temp                | -20°C - 45°C |  |
| SDCM                          | 3            |  |
| Product Weight without Packag | ging 0.14 kg |  |