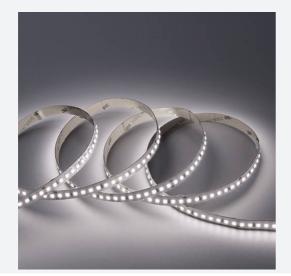

## P-Cell PRO LED Strip

P-Cell 24V 4.8W IP20 White 6500K 10m Code: P/24/01/20/01/65/S02/01

- P-CELL Professional LED strip suitable for high end residential, hospitality. retail and commercial applications
- Elite level LED chip technology with >97 CRI and low SDCM produce the best quality white light
- With a high CRI this ensures suitability for use within professional display and high end retail environments
- Fast fit plug and play connections available