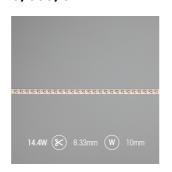

| • Extremely small cutting points (every 5.66mm for 5W, every 8.33mm for 14.4W) ensures   |
|------------------------------------------------------------------------------------------|
| complete control over the exact run length of strip, for applications where accurate and |

- Fast fit plug and play connections remove the need for time consuming soldering of joints
- 120

precise light placement is paramount

| GENERAL INFORMATION              |              |  |  |
|----------------------------------|--------------|--|--|
| Wattage                          | 14.4W/m      |  |  |
| Lumens Delivered                 | 1280lm/m     |  |  |
| Lm/W                             | 92lm/W       |  |  |
| Beam Angle                       | 120          |  |  |
| CRI                              | 90           |  |  |
| CCT                              | 4000K        |  |  |
| Input                            | 24V          |  |  |
| Operating Temp                   | -20°C - 45°C |  |  |
| SDCM                             | 3            |  |  |
| Product Weight without Packaging | 2.7 kg       |  |  |
|                                  |              |  |  |