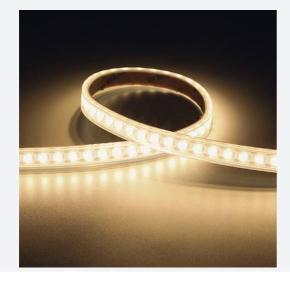

## K-Cell Single Cut LED Strip

K-Cell 24V 14.4W IP67 White 4000K 50m Code: K/24/03/67/01/40/\$05/01

- K-CELL single cut LED strip suitable for high end residential, hospitality and retail applications
- High CRI ensures suitability for use within professional display and high end retail environments
- Joint and connection accessories sold separately