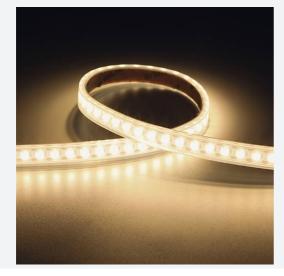

## K-Cell Single Cut LED Strip

K-Cell 24V 14.4W IP67 White 4000K 10m Code: K/24/03/67/01/40/\$02/01

- K-CELL single cut LED strip suitable for high end residential, hospitality and retail applications
- High CRI ensures suitability for use within professional display and high end retail environments
- Joint and connection accessories sold separately

| • | Extremely small cutting points (every 5.66mm for 5W, every 8.33mm for 14.4W) ensures     |
|---|------------------------------------------------------------------------------------------|
|   | complete control over the exact run length of strip, for applications where accurate and |
|   | precise light placement is paramount                                                     |