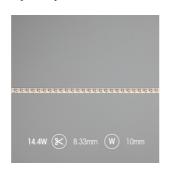

| • | Extremely small cutting points (every 5.66mm for 5W, every 8.33mm for 14.4W) ensures     |
|---|------------------------------------------------------------------------------------------|
|   | complete control over the exact run length of strip, for applications where accurate and |

- Fast fit plug and play connections remove the need for time consuming soldering of joints
- 120

precise light placement is paramount

| GENER                            | RAL INFORMATION |  |
|----------------------------------|-----------------|--|
| Wattage                          | 14.4W/m         |  |
| Lumens Delivered                 | 1265lm/m        |  |
| Lm/W                             | 88lm/W          |  |
| Beam Angle                       | 120             |  |
| CRI                              | 90              |  |
| CCT                              | 3000K           |  |
| Input                            | 24V             |  |
| Operating Temp                   | -20°C - 45°C    |  |
| SDCM                             | 3               |  |
| Product Weight without Packaging | 0.27 kg         |  |
|                                  |                 |  |