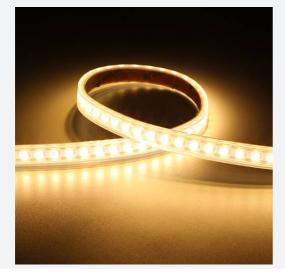

## K-Cell Single Cut LED Strip

K-Cell 24V 14.4W IP67 White 3000K 5m Code: K/24/03/67/01/30/S01/01

- K-CELL single cut LED strip suitable for high end residential, hospitality and retail applications
- High CRI ensures suitability for use within professional display and high end retail environments
- Joint and connection accessories sold separately