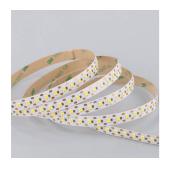

## K-Cell Single Cut LED Strip

K-Cell 24V 14.4W IP20 White 6500K 50m Code: K/24/03/20/01/65/\$05/01

- K-CELL single cut LED strip suitable for high end residential, hospitality and retail applications
- High CRI ensures suitability for use within professional display and high end retail environments
- Joint and connection accessories sold separately

www.ansell-lighting.com

| • | Extremely small cutting points (every 5.66mm for 5W, every 8.33mm for 14.4W) ensures     |
|---|------------------------------------------------------------------------------------------|
|   | complete control over the exact run length of strip, for applications where accurate and |
|   | precise light placement is paramount                                                     |