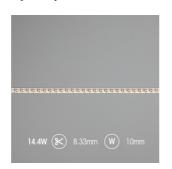

www.ansell-lighting.com

| • | Extremely small cutting points (every 5.66mm for 5W, every 8.33mm for 14.4W) ensures     |
|---|------------------------------------------------------------------------------------------|
|   | complete control over the exact run length of strip, for applications where accurate and |
|   | precise light placement is paramount                                                     |

- Fast fit plug and play connections remove the need for time consuming soldering of joints
- 120

| GENERAL INFORMATION |
|---------------------|
| 14.4W/m             |
| 1330lm/m            |
| 95lm/W              |
| 120                 |
| 90                  |
| 6500K               |
| 24V                 |
| -20°C - 45°C        |
| 3                   |
| ng 0.7 kg           |
|                     |