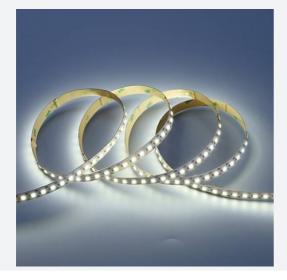

## K-Cell Single Cut LED Strip

K-Cell 24V 14.4W IP20 White 6500K 50m Code: K/24/03/20/01/65/\$05/01

- K-CELL single cut LED strip suitable for high end residential, hospitality and retail applications
- High CRI ensures suitability for use within professional display and high end retail environments
- Joint and connection accessories sold separately