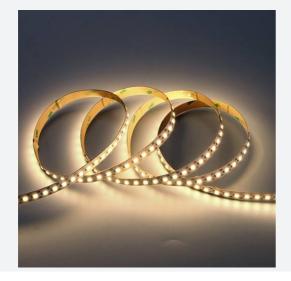

## K-Cell Single Cut LED Strip

K-Cell 24V 14.4W IP20 White 3000K 50m Code: K/24/03/20/01/30/\$05/01

- K-CELL single cut LED strip suitable for high end residential, hospitality and retail applications
- High CRI ensures suitability for use within professional display and high end retail environments
- Joint and connection accessories sold separately

| • | Extremely small cutting points (every 5.66mm for 5W, every 8.33mm for 14.4W) ensures     |
|---|------------------------------------------------------------------------------------------|
|   | complete control over the exact run length of strip, for applications where accurate and |
|   | precise light placement is paramount                                                     |

- Fast fit plug and play connections remove the need for time consuming soldering of joints
- 120

| GENERAL INFORMATION |
|---------------------|
| 14.4W/m             |
| 1290lm/m            |
| 90lm/W              |
| 120                 |
| 90                  |
| 3000K               |
| 24V                 |
| -20°C - 45°C        |
| 3                   |
| ng 0.7 kg           |
|                     |