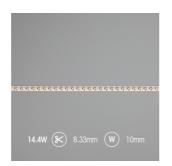

| • | Extremely small cutting points (every 5.66mm for 5W, every 8.33mm for 14.4W) ensures     |
|---|------------------------------------------------------------------------------------------|
|   | complete control over the exact run length of strip, for applications where accurate and |
|   | precise light placement is paramount                                                     |

- Fast fit plug and play connections remove the need for time consuming soldering of joints
- 120

| GENERAL INFORMATION |
|---------------------|
| 14.4W/m             |
| 1290lm/m            |
| 90lm/W              |
| 120                 |
| 90                  |
| 3000K               |
| 24V                 |
| -20°C - 45°C        |
| 3                   |
| ng 0.7 kg           |
|                     |