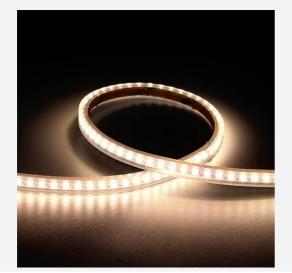

## K-Cell Single Cut LED Strip

K-Cell 24V 5W IP67 White 4000K 5m Code: K/24/01/67/01/40/S01/01

- K-CELL single cut LED strip suitable for high end residential, hospitality and retail
  applications
- High CRI ensures suitability for use within professional display and high end retail environments
- · Joint and connection accessories sold separately

- Extremely small cutting points (every 5.66mm for 5W, every 8.33mm for 14.4W) ensures complete control over the exact run length of strip, for applications where accurate and precise light placement is paramount
- Fast fit plug and play connections remove the need for time consuming soldering of joints
- 168