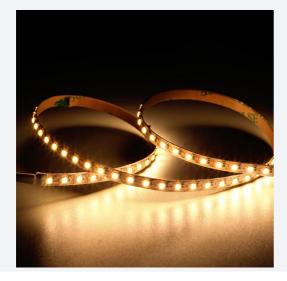

## K-Cell Single Cut LED Strip

K-Cell 24V 5W IP20 White 2700K 50m Code: K/24/01/20/01/27/S05/01

- K-CELL single cut LED strip suitable for high end residential, hospitality and retail applications
- High CRI ensures suitability for use within professional display and high end retail environments
- Joint and connection accessories sold separately