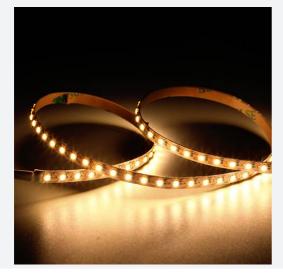

## K-Cell Single Cut LED Strip

K-Cell 24V 5W IP20 White 2700K 5m Code: K/24/01/20/01/27/\$01/01

- K-CELL single cut LED strip suitable for high end residential, hospitality and retail applications
- High CRI ensures suitability for use within professional display and high end retail environments
- Joint and connection accessories sold separately

| • Extremely small cutting points (every 5.66mm for 5W, every 8.33mm for 14.4W) ensures |
|----------------------------------------------------------------------------------------|

• Fast fit plug and play connections remove the need for time consuming soldering of joints

complete control over the exact run length of strip, for applications where accurate and

• 168

precise light placement is paramount

| GENERAL INFORMATION |  |  |  |
|---------------------|--|--|--|
| 5W/m                |  |  |  |
| 380lm/m             |  |  |  |
| 76lm/W              |  |  |  |
| 120                 |  |  |  |
| 90                  |  |  |  |
| 2700K               |  |  |  |
| 24V                 |  |  |  |
| -20°C - 45°C        |  |  |  |
| 3                   |  |  |  |
| g 0.04 kg           |  |  |  |
|                     |  |  |  |