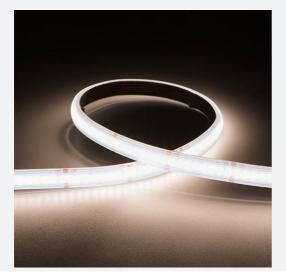

## H-Cell High Efficiency LED Strip

H-Cell 24V 19.2W IP65 White 6500K 5m Code: H/24/03/65/01/65/S01/01

- H-CELL high efficiency LED strip suitable for high end residential, retail and commercial applications
- High LED density (Up to 240 LEDs per metre) provides a uniform output reducing spotting and providing a more seamless output of light compared to traditional LED strips.
- Fast fit plug and play connections remove the need for time consuming soldering of joints
- IP20, IP65 and IP67 options available provide maximum application versatility