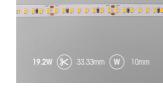

| GENER                            | AL INFORMATION |
|----------------------------------|----------------|
| Wattage                          | 19.2W/m        |
| Lumens Delivered                 | 3300lm/m       |
| Lm/W                             | 173lm/w        |
| Beam Angle                       | 120            |
| CRI                              | 90             |
| ССТ                              | 6500K          |
| Input                            | 24V            |
| Operating Temp                   | -20°C - 45°C   |
| SDCM                             | 4              |
| Product Weight without Packaging | 0.27 kg        |
|                                  |                |