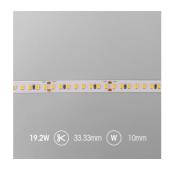

| GENERAL INFORMATION |  |  |
|---------------------|--|--|
| 19.2W/m             |  |  |
| 3500lm/m            |  |  |
| 180lm/w             |  |  |
| 120                 |  |  |
| 90                  |  |  |
| 6500K               |  |  |
| 24V                 |  |  |
| -20°C - 45°C        |  |  |
| 4                   |  |  |
| 0.7 kg              |  |  |
|                     |  |  |

| TECHNICAL INFORMATION          |                         |  |
|--------------------------------|-------------------------|--|
| Light Source                   | LED                     |  |
| IP Rating                      | IP20                    |  |
| Class Protection               | 3                       |  |
| Internal / External            | Internal                |  |
| Surface / Recessed / Suspended | Ceiling, Recessed, Wall |  |
| Lumen Depreciation             | L70 50,000h             |  |
| Warranty (Years)               | 5                       |  |
| CE Mark                        | Yes                     |  |
| Height                         | 2 mm                    |  |
| LED Strip LEDs Per Metre       | 240                     |  |