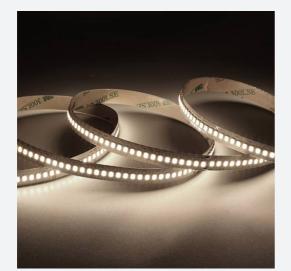

## H-Cell High Efficiency LED Strip

H-Cell 24V 19.2W IP20 White 6500K 50m Code: H/24/03/20/01/65/S05/01

- H-CELL high efficiency LED strip suitable for high end residential, retail and commercial applications
- High LED density (Up to 240 LEDs per metre) provides a uniform output reducing spotting and providing a more seamless output of light compared to traditional LED strips.
- Fast fit plug and play connections remove the need for time consuming soldering of joints
- IP20, IP65 and IP67 options available provide maximum application versatility

| Application   | Hospitality, Residential, Retail |
|---------------|----------------------------------|
| Specification | Architectural                    |

- Super high efficiency (up to 190lm/W delivered) provides great energy saving benefits
   and can replace existing lighting as main source of light output
- High CRI this ensures suitability for use within professional display and high end retail
   environments
- Large strip pack sizes and multiple connector packs offers great time saving and ease
  when working on a large scale project
- Joint and connection accessories sold separately
- 240