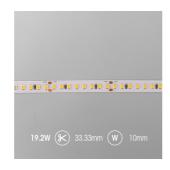

| GENERAL INFORMATION |  |  |
|---------------------|--|--|
| 19.2W/m             |  |  |
| 3500lm/m            |  |  |
| 180lm/w             |  |  |
| 120                 |  |  |
| 90                  |  |  |
| 4000K               |  |  |
| 24V                 |  |  |
| -20°C - 45°C        |  |  |
| 4                   |  |  |
| ng 0.7 kg           |  |  |
|                     |  |  |

| TECHNICAL INFORMATION          |                         |  |
|--------------------------------|-------------------------|--|
| Light Source                   | LED                     |  |
| IP Rating                      | IP20                    |  |
| Class Protection               | 3                       |  |
| Internal / External            | Internal                |  |
| Surface / Recessed / Suspended | Ceiling, Recessed, Wall |  |
| Lumen Depreciation             | L70 50,000h             |  |
| Warranty (Years)               | 5                       |  |
| CE Mark                        | Yes                     |  |
| Height                         | 2 mm                    |  |
| LED Strip LEDs Per Metre       | 240                     |  |