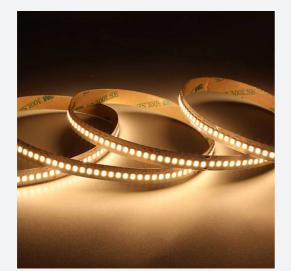

## H-Cell High Efficiency LED Strip

H-Cell 24V 19.2W IP20 White 4000K 50m Code: H/24/03/20/01/40/S05/01

- H-CELL high efficiency LED strip suitable for high end residential, retail and commercial applications
- High LED density (Up to 240 LEDs per metre) provides a uniform output reducing spotting and providing a more seamless output of light compared to traditional LED strips.
- Fast fit plug and play connections remove the need for time consuming soldering of joints
- IP20, IP65 and IP67 options available provide maximum application versatility

| Application   | Hospitality, Residential, Retail |
|---------------|----------------------------------|
| Specification | Architectural                    |

- Super high efficiency (up to 190lm/W delivered) provides great energy saving benefits and can replace existing lighting as main source of light output
- High CRI this ensures suitability for use within professional display and high end retail
   environments
- Large strip pack sizes and multiple connector packs offers great time saving and ease
  when working on a large scale project
- Joint and connection accessories sold separately
- 240