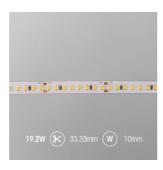

| GENERAL INFORMATION              |              |  |
|----------------------------------|--------------|--|
| Wattage                          | 19.2W/m      |  |
| Lumens Delivered                 | 3300lm/m     |  |
| Lm/W                             | 171lm/w      |  |
| Beam Angle                       | 120          |  |
| CRI                              | 90           |  |
| CCT                              | 3000K        |  |
| Input                            | 24V          |  |
| Operating Temp                   | -20°C - 45°C |  |
| SDCM                             | 4            |  |
| Product Weight without Packaging | 0.7 kg       |  |
|                                  |              |  |

| TECHNICAL INFORMATION          |                         |  |
|--------------------------------|-------------------------|--|
| Light Source                   | LED                     |  |
| IP Rating                      | IP20                    |  |
| Class Protection               | 3                       |  |
| Internal / External            | Internal                |  |
| Surface / Recessed / Suspended | Ceiling, Recessed, Wall |  |
| Lumen Depreciation             | L70 50,000h             |  |
| Warranty (Years)               | 5                       |  |
| CE Mark                        | Yes                     |  |
| Height                         | 2 mm                    |  |
| LED Strip LEDs Per Metre       | 240                     |  |