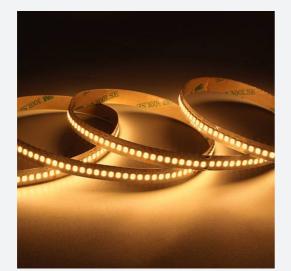

## H-Cell High Efficiency LED Strip

H-Cell 24V 19.2W IP20 White 3000K 50m Code: H/24/03/20/01/30/S05/01

- H-CELL high efficiency LED strip suitable for high end residential, retail and commercial applications
- High LED density (Up to 240 LEDs per metre) provides a uniform output reducing spotting and providing a more seamless output of light compared to traditional LED strips.
- Fast fit plug and play connections remove the need for time consuming soldering of joints
- IP20, IP65 and IP67 options available provide maximum application versatility

| Application   | Hospitality, Residential, Retail |
|---------------|----------------------------------|
| Specification | Architectural                    |

- Super high efficiency (up to 190lm/W delivered) provides great energy saving benefits and can replace existing lighting as main source of light output
- High CRI this ensures suitability for use within professional display and high end retail
   environments
- Large strip pack sizes and multiple connector packs offers great time saving and ease
  when working on a large scale project
- Joint and connection accessories sold separately
- 240