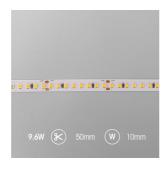

• 160

| GENERAL INFORMATION              |              |  |  |
|----------------------------------|--------------|--|--|
| Wattage                          | 9.6W/m       |  |  |
| Lumens Delivered                 | 1800lm/m     |  |  |
| Lm/W                             | 183lm/w      |  |  |
| Beam Angle                       | 120          |  |  |
| CRI                              | 90           |  |  |
| CCT                              | 6500K        |  |  |
| Input                            | 24V          |  |  |
| Operating Temp                   | -20°C - 45°C |  |  |
| SDCM                             | 4            |  |  |
| Product Weight without Packaging | 0.27 kg      |  |  |
|                                  |              |  |  |

| TECHNICAL INFORMATION   |  |  |  |
|-------------------------|--|--|--|
| LED                     |  |  |  |
| IP67                    |  |  |  |
| 3                       |  |  |  |
| Internal / External     |  |  |  |
| Ceiling, Recessed, Wall |  |  |  |
| L70 50,000h             |  |  |  |
| 5                       |  |  |  |
| Yes                     |  |  |  |
| 4 mm                    |  |  |  |
| 160                     |  |  |  |
|                         |  |  |  |