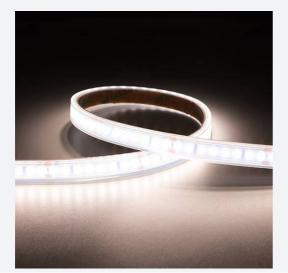

## H-Cell High Efficiency LED Strip

H-Cell 24V 9.6W IP67 White 6500K 5m Code: H/24/01/67/01/65/S01/01

- · H-CELL high efficiency LED strip suitable for high end residential, retail and commercial applications
- · High LED density (Up to 240 LEDs per metre) provides a uniform output reducing spotting and providing a more seamless output of light compared to traditional LED strips.
- · Fast fit plug and play connections remove the need for time consuming soldering of joints
- IP20, IP65 and IP67 options available provide maximum application versatility

- · Super high efficiency (up to 1901m/W delivered) provides great energy saving benefits and can replace existing lighting as main source of light output
- High CRI this ensures suitability for use within professional display and high end retail environments
- · Large strip pack sizes and multiple connector packs offers great time saving and ease when working on a large scale project
- · Joint and connection accessories sold separately