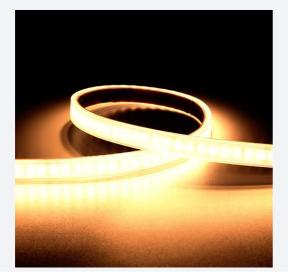

## H-Cell High Efficiency LED Strip

H-Cell 24V 9.6W IP67 White 2200K 5m Code: H/24/01/67/01/22/S01/01

- H-CELL high efficiency LED strip suitable for high end residential, retail and commercial applications
- High LED density (Up to 240 LEDs per metre) provides a uniform output reducing spotting and providing a more seamless output of light compared to traditional LED strips.
- Fast fit plug and play connections remove the need for time consuming soldering of joints
- IP20, IP65 and IP67 options available provide maximum application versatility