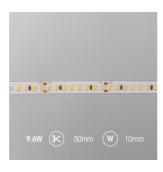

| GENERAL INFORMATION              |              |  |
|----------------------------------|--------------|--|
| Wattage                          | 9.6W/m       |  |
| Lumens Delivered                 | 1400lm/m     |  |
| Lm/W                             | 143lm/w      |  |
| Beam Angle                       | 120          |  |
| CRI                              | 90           |  |
| CCT                              | 2200K        |  |
| Input                            | 24V          |  |
| Operating Temp                   | -20°C - 45°C |  |
| SDCM                             | 4            |  |
| Product Weight without Packaging | 0.27 kg      |  |
|                                  |              |  |

| TECHNICAL INFORMATION          |                         |  |  |
|--------------------------------|-------------------------|--|--|
| Light Source                   | LED                     |  |  |
| IP Rating                      | IP67                    |  |  |
| Class Protection               | 3                       |  |  |
| Internal / External            | Internal / External     |  |  |
| Surface / Recessed / Suspended | Ceiling, Recessed, Wall |  |  |
| Lumen Depreciation             | L70 50,000h             |  |  |
| Warranty (Years)               | 5                       |  |  |
| CE Mark                        | Yes                     |  |  |
| Height                         | 4 mm                    |  |  |
| LED Strip LEDs Per Metre       | 160                     |  |  |