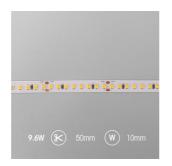

## H-Cell High Efficiency LED Strip

H-Cell 24V 9.6W IP65 White 4000K 50m Code: H/24/01/65/01/40/S05/01

- H-CELL high efficiency LED strip suitable for high end residential, retail and commercial
  applications
- High LED density (Up to 240 LEDs per metre) provides a uniform output reducing spotting and providing a more seamless output of light compared to traditional LED strips.
- Fast fit plug and play connections remove the need for time consuming soldering of joints  $% \left( 1\right) =\left( 1\right) \left( 1\right) \left($
- IP20, IP65 and IP67 options available provide maximum application versatility
- Super high efficiency (up to 190lm/W delivered) provides great energy saving benefits and can replace existing lighting as main source of light output
- High CRI this ensures suitability for use within professional display and high end retail environments
- Large strip pack sizes and multiple connector packs offers great time saving and ease when working on a large scale project
- · Joint and connection accessories sold separately

**Application** 

Specification

• 160

| GENERAL INFORMATION              |              |  |
|----------------------------------|--------------|--|
| Wattage                          | 9.6W/m       |  |
| Lumens Delivered                 | 1800lm/m     |  |
| Lm/W                             | 183lm/w      |  |
| Beam Angle                       | 120          |  |
| CRI                              | 90           |  |
| CCT                              | 4000K        |  |
| Input                            | 24V          |  |
| Operating Temp                   | -20°C - 45°C |  |
| SDCM                             | 4            |  |
| Product Weight without Packaging | 2.7 kg       |  |

| TECHNICAL INFORMATION          |                         |  |
|--------------------------------|-------------------------|--|
| Light Source                   | LED                     |  |
| IP Rating                      | IP65                    |  |
| Class Protection               | 3                       |  |
| Internal / External            | Internal / External     |  |
| Surface / Recessed / Suspended | Ceiling, Recessed, Wall |  |
| Lumen Depreciation             | L70 50,000h             |  |
| Warranty (Years)               | 5                       |  |
| CE Mark                        | Yes                     |  |
| Height                         | 4 mm                    |  |
| LED Strip LEDs Per Metre       | 160                     |  |