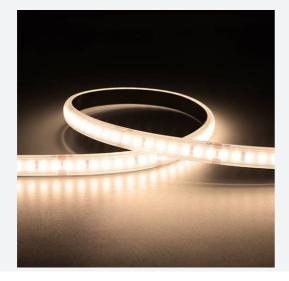

## H-Cell High Efficiency LED Strip

H-Cell 24V 9.6W IP65 White 4000K 50m Code: H/24/01/65/01/40/S05/01

- H-CELL high efficiency LED strip suitable for high end residential, retail and commercial
  applications
- High LED density (Up to 240 LEDs per metre) provides a uniform output reducing spotting and providing a more seamless output of light compared to traditional LED strips.
- Fast fit plug and play connections remove the need for time consuming soldering of joints  $% \left( 1\right) =\left( 1\right) \left( 1\right) \left($
- IP20, IP65 and IP67 options available provide maximum application versatility
- Super high efficiency (up to 190lm/W delivered) provides great energy saving benefits and can replace existing lighting as main source of light output
- High CRI this ensures suitability for use within professional display and high end retail environments
- Large strip pack sizes and multiple connector packs offers great time saving and ease when working on a large scale project
- · Joint and connection accessories sold separately