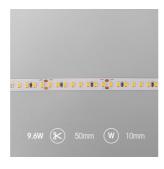

| GENERAL INFORMATION              |              |  |
|----------------------------------|--------------|--|
| Wattage                          | 9.6W/m       |  |
| Lumens Delivered                 | 1800lm/m     |  |
| Lm/W                             | 190lm/w      |  |
| Beam Angle                       | 120          |  |
| CRI                              | 90           |  |
| ССТ                              | 6500K        |  |
| Input                            | 24V          |  |
| Operating Temp                   | -20°C - 45°C |  |
| SDCM                             | 4            |  |
| Product Weight without Packaging | 0.7 kg       |  |
|                                  |              |  |

| TECHNICAL INFORMATION          |                         |  |
|--------------------------------|-------------------------|--|
| Light Source                   | LED                     |  |
| IP Rating                      | IP20                    |  |
| Class Protection               | 3                       |  |
| Internal / External            | Internal                |  |
| Surface / Recessed / Suspended | Ceiling, Recessed, Wall |  |
| Lumen Depreciation             | L70 50,000h             |  |
| Warranty (Years)               | 5                       |  |
| CE Mark                        | Yes                     |  |
| Height                         | 2 mm                    |  |
| LED Strip LEDs Per Metre       | 160                     |  |