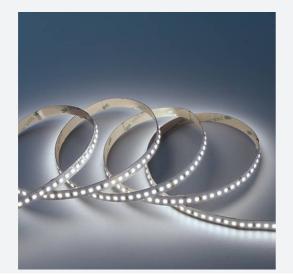

## H-Cell High Efficiency LED Strip

H-Cell 24V 9.6W IP20 White 6500K 50m Code: H/24/01/20/01/65/S05/01

- H-CELL high efficiency LED strip suitable for high end residential, retail and commercial applications
- High LED density (Up to 240 LEDs per metre) provides a uniform output reducing spotting and providing a more seamless output of light compared to traditional LED strips.
- Fast fit plug and play connections remove the need for time consuming soldering of joints
- IP20, IP65 and IP67 options available provide maximum application versatility