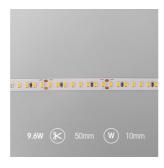

| GENERAL INFORMATION |  |
|---------------------|--|
| 9.6W/m              |  |
| 1800lm/m            |  |
| 190lm/w             |  |
| 120                 |  |
| 90                  |  |
| 4000K               |  |
| 24V                 |  |
| -20°C - 45°C        |  |
| 4                   |  |
| 0.7 kg              |  |
|                     |  |

| TECHNICAL INFORMATION          |                         |  |
|--------------------------------|-------------------------|--|
| Light Source                   | LED                     |  |
| IP Rating                      | IP20                    |  |
| Class Protection               | 3                       |  |
| Internal / External            | Internal                |  |
| Surface / Recessed / Suspended | Ceiling, Recessed, Wall |  |
| Lumen Depreciation             | L70 50,000h             |  |
| Warranty (Years)               | 5                       |  |
| CE Mark                        | Yes                     |  |
| Height                         | 2 mm                    |  |
| LED Strip LEDs Per Metre       | 160                     |  |