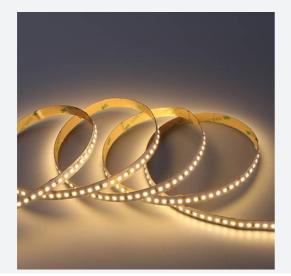

## H-Cell High Efficiency LED Strip

H-Cell 24V 9.6W IP20 White 4000K 50m Code: H/24/01/20/01/40/S05/01

- H-CELL high efficiency LED strip suitable for high end residential, retail and commercial applications
- High LED density (Up to 240 LEDs per metre) provides a uniform output reducing spotting and providing a more seamless output of light compared to traditional LED strips.
- Fast fit plug and play connections remove the need for time consuming soldering of joints
- IP20, IP65 and IP67 options available provide maximum application versatility