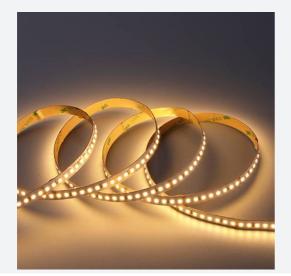

## H-Cell High Efficiency LED Strip

H-Cell 24V 9.6W IP20 White 3000K 50m Code: H/24/01/20/01/30/S05/01

- H-CELL high efficiency LED strip suitable for high end residential, retail and commercial applications
- High LED density (Up to 240 LEDs per metre) provides a uniform output reducing spotting and providing a more seamless output of light compared to traditional LED strips.
- Fast fit plug and play connections remove the need for time consuming soldering of joints
- IP20, IP65 and IP67 options available provide maximum application versatility