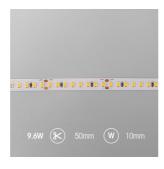

| GENERAL INFORMATION              |              |  |
|----------------------------------|--------------|--|
| Wattage                          | 9.6W/m       |  |
| Lumens Delivered                 | 1700lm/m     |  |
| Lm/W                             | 180lm/w      |  |
| Beam Angle                       | 120          |  |
| CRI                              | 90           |  |
| CCT                              | 3000K        |  |
| Input                            | 24V          |  |
| Operating Temp                   | -20°C - 45°C |  |
| SDCM                             | 4            |  |
| Product Weight without Packaging | 0.7 kg       |  |
|                                  |              |  |

| TECHNICAL INFORMATION          |                         |  |
|--------------------------------|-------------------------|--|
| Light Source                   | LED                     |  |
| IP Rating                      | IP20                    |  |
| Class Protection               | 3                       |  |
| Internal / External            | Internal                |  |
| Surface / Recessed / Suspended | Ceiling, Recessed, Wall |  |
| Lumen Depreciation             | L70 50,000h             |  |
| Warranty (Years)               | 5                       |  |
| CE Mark                        | Yes                     |  |
| Height                         | 2 mm                    |  |
| LED Strip LEDs Per Metre       | 160                     |  |