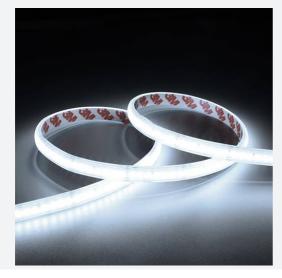

## **E-Cell ECO LED Strip**

E-Cell 24V 14.4W IP65 White 6500K 10m Code: E/24/04/65/01/65/S02/01

- E-CELL eco LED strip suitable for residential and commercial applications
- Fast fit plug and play connections remove the need for time consuming soldering of joints
- Single colour, RGB and RGBW flexible LED strip with self-adhesive back
- High LED density (196 LEDs per metre) provides a uniform output reducing spotting and providing a more seamless output of light compared to traditional LED strips
- Large strip pack sizes and multiple connector packs offers great time saving and ease when working on a large scale project
- Joint and connection accessories sold separately