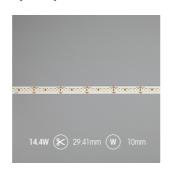

Category

**Application** 

Specification

• 196

| GENERAL INFORMATION              |              |  |  |
|----------------------------------|--------------|--|--|
| Wattage                          | 14.4W/m      |  |  |
| Lumens Delivered                 | 1440lm/m     |  |  |
| Lm/W                             | 103lm/W      |  |  |
| Beam Angle                       | 120          |  |  |
| CRI                              | 90           |  |  |
| CCT                              | 6500K        |  |  |
| Input                            | 24V          |  |  |
| Operating Temp                   | -20°C - 45°C |  |  |
| SDCM                             | 3            |  |  |
| Product Weight without Packaging | 0.52 kg      |  |  |
|                                  |              |  |  |